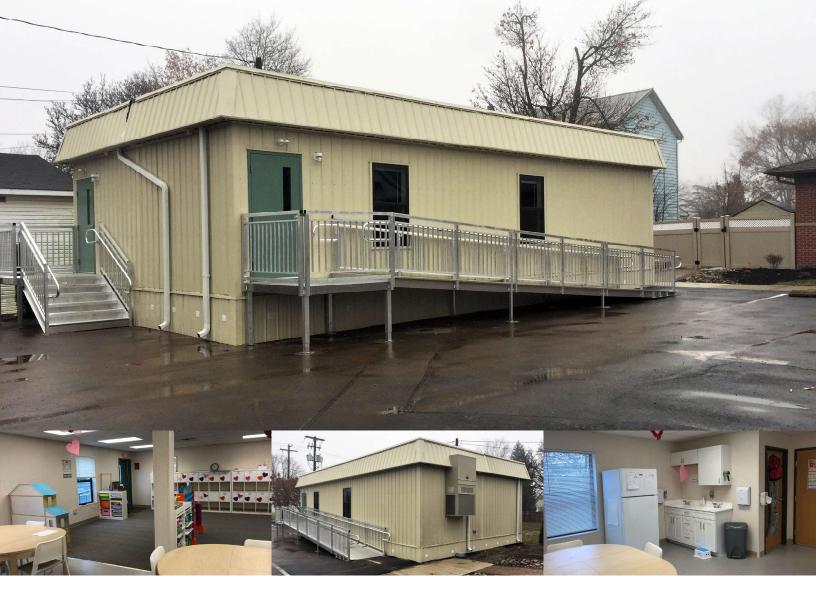

## The Solution

Modular Genius designed and installed an 1,008 sq. ft. building using a durable high ribbed exterior and steel exterior doors. Inside we provided a mix of commercial carpet and Armstrong tile flooring. Energy efficient LED lighting was installed throughout the building. A kitchenette to serve the staff and children allows for a safe and clean environment for the children. An aluminum ramp and steps was installed to provide maintenance free access for years to come.